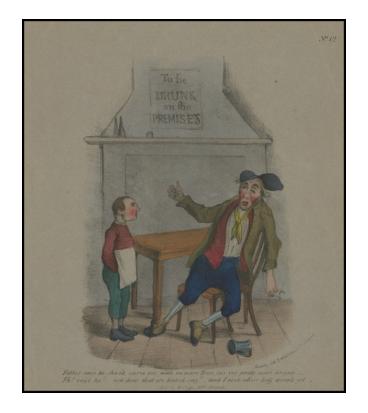

#### **Description:**

This 19th-century hand-colored lithograph captures a satirical and somewhat sad moment. At the forefront of the scene, an inebriated gentleman, sloppily clad in traditional attire of the era, is sprawled in a chair, pointing animatedly at a sign above the mantelpiece. The sign reads "To be DRUNK on the PREMISES", a clear directive against inebriation.

Beside him, a young boy gazes at him with a mix of innocence and bewilderment. The boy's dialogue in the caption reads: "Father says he shan't sarve yer with no more Beer, cos yer pretty near drunk." This dialogue, combined with the older man's response "Eh won't he? wot does that board say? and I ain't above half drunk yet", paints a vivid picture of a humorous interaction between the two, with the elder attempting to assert that he isn't as drunk as accused, despite evident proof to the contrary.

The lithograph brings to life the textures of the clothing and ambiance of the setting. The nuanced expressions on both the man's and boy's faces tell a story of their relationship, a reflection of the societal norms of the time regarding alcohol consumption and public behavior. The illustration, while humorous in

### (Alcohol and Drunkness) Father says her shan't sarve yer with no more Beer, cos yer pretty near drunk—

nature, also offers a glimpse into the societal commentary of its era, particularly around the theme of alcohol and public conduct.