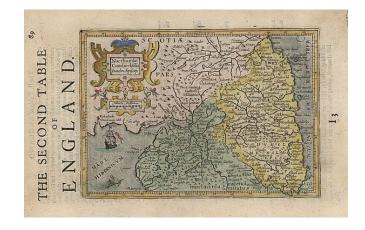

## Northumbr. Cumberlandia Dunelm Episcop.

**Stock#:** 9495

Map Maker: Hondius - Mercator

**Date:** 1630

Place: Amsterdam Colored Hand Colored

**Condition:** VG+

**Size:** 8 x 6 inches

**Price:** SOLD

## **Description:**

Decorative regional map, with cartouche. Includes a sailing ship and sea monster. Shows several counties along the northeastern coast of England. From an English Edition of the Mercator-Hondius Atlas. Nice full color example.