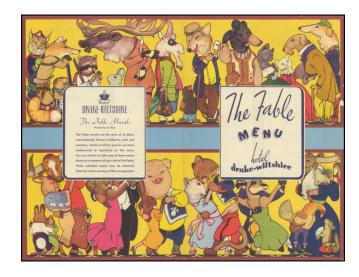

#### Menu Art From One of Jo Mora's Iconic Murals

The Fable Murals, created in 1936 by the esteemed artist Jo Mora for San Francisco's Drake-Wiltshire Hotel, embody a distinct fusion of whimsy and detail, bringing to life an enchanting narrative that captivates observers as they traverse the hallway outside Jo's Café.

Executed in Mora's unique style, which blends elements of Western Americana with playful fantasy, the murals unfold like an enchanting visual storybook along the hotel's walls. Their imagery is derived from various classic fables, presenting a world where animals take on human roles and express poignant messages of wisdom.

The composition of each panel is thoughtfully orchestrated, with Mora's meticulous line work weaving intricate details into the visual narratives. Each scene is populated with anthropomorphic characters, engaging in actions that reflect the moral lessons of the fables they represent. From a cunning fox in refined attire to a tortoise resolutely striding in a footrace, Mora's creatures brim with personality and nuance.

The Fable Murals transcended their role as mere décor, becoming an integral part of the hotel's identity. Their captivating charm extends to Jo's Café, enhancing the ambience and inviting guests to partake in the visual feast before they enjoy their culinary one.

Further increasing their impact, Mora's imaginative illustrations were transformed into cover art for the

## (Jo Mora Menu) The Fable Menu Hotel Drake-Wiltshire

menu of "The Fable" restaurant in the hotel. This decision not only created a visual continuity throughout the establishment but also encapsulated the magical dining experience that awaited patrons inside.