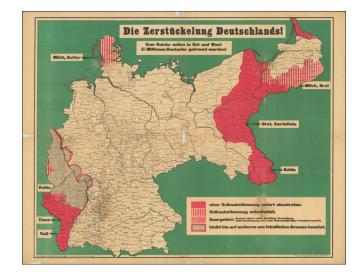

#### The First Stirrings of German Irridentism After World War I.

Die Zerstückelung Deutschlands! or "The Dismemberment of Germany," is an important historical map published by the Gea Verlag G. m. b. H. in Berlin. This scarce German map is a powerful representation of the national discontent stirred by the Treaty of Versailles, highlighting its policy to "separate 5 1/2 million Germans from the nation."

The map bears witness to the stirrings of German irredentism post-World War I, a sentiment that would contribute significantly to the genesis of the Second World War.

The creators of this map leveraged visual cartography to manifest a potent narrative, one that underscored their opposition to the Treaty of Versailles. It is apparent in the delineation of territories meant to be "surrendered without a plebiscite," those under "enemy administration," and regions "occupied by enemy armies until further notice." Such stark demarcations, combined with the evocative title, fueled a sense of national victimhood.

The map's publication is linked to the wider sociopolitical milieu of the time, particularly the rise of the "stab-in-the-back myth," which alleged that the German army was undermined by civilians, particularly Republicans, on the home front. These beliefs, paired with the perceived injustices of the Treaty of

Versailles as portrayed in the map, seeded the ground for the rise of German nationalism and, ultimately, the Second World War.