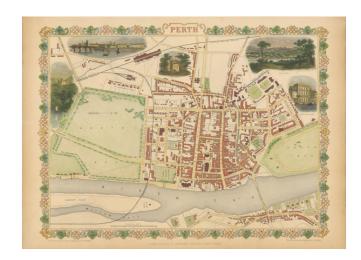

## **Perth**

**Stock#:** 94563 **Map Maker:** Tallis

Date: 1851 Place: London

**Color:** Hand Colored

**Condition:** VG+

**Size:** 13 x 10 inches

**Price:** \$ 175.00

## **Description:**

Striking full color example of Tallis's town plan of Perth, Scotland.

Includes vignettes of Kinfauns Castle and two views of the City. One of the most decorative and sought after town plans of the City to appear in an atlas in the 19th Century. Engraved for R. Montgomery Martin's Illustrated Atlas. Tallis was one of the last great decorative map makers. His maps are prized for the wonderful vignettes of indigenous scenes, people, etc. The town plans engraved by Tallis appear in only a small percentage of his works, making them harder to obtain than his regional maps.