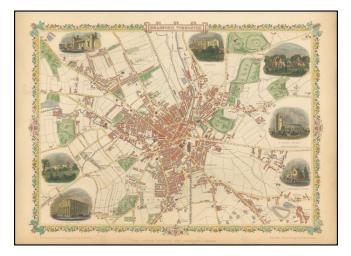

## **Description:**

Striking and detailed town plan of Bradford, with vignettes of Terminus of the Bradford and Halifax Railway, Airedale Colelge, St. George's Hall, Infirmary, Cemetery, St. Peter's Church and the Roman Catholic Church.

Decorative full color example.