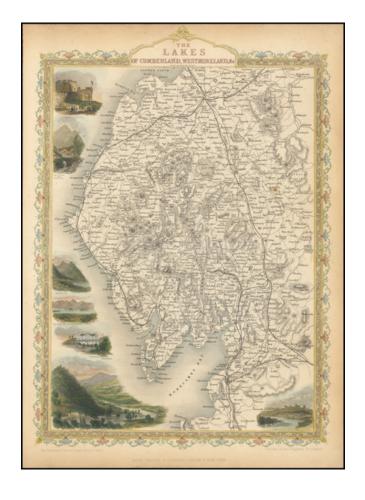

## The Lakes, of Cumberland, Westmoreland, &c.

**Stock#:** 94547 **Map Maker:** Tallis

Date: 1851 Place: London

**Color:** Hand Colored

**Condition:** VG+

**Size:** 14 x 10 inches

**Price:** \$ 275.00

## **Description:**

Striking and detailed regional map of the Lake District of Cumberland and Westmoreland.

Includes vignettes of Carlisle Castle, Skiddaw near Keswick, Ambleside, View From Low Door Inn, Drewent Water, Crown Hotel, Bowness Windermere, Newby Bridge Inn Windermere and Lancaster Castle.