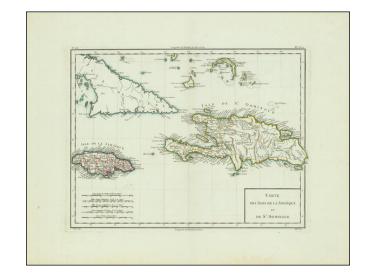

## Carte Des Isles De La Jamaique et De St. Domingue

**Stock#:** 94447

Map Maker: Mentelle & Chanlaire

**Date:** 1798 **Place:** Paris

**Color:** Outline Color

**Condition:** VG+

**Size:** 17 x 13 inches

**Price:** \$ 225.00

## **Description:**

Scarce map of Jamaica, Haiti, Eastern Cuba and part of the Bahamas, from Mentelle & Chanlaire's *Atlas Universel*... engraved by Tardieu and Valet.

The map has interesting details throughout the region, including counties, roads, towns, rivers, lakes, bays, forts, islands, etc. The engraving detail is very well executed, in the style of other Tardieu maps.