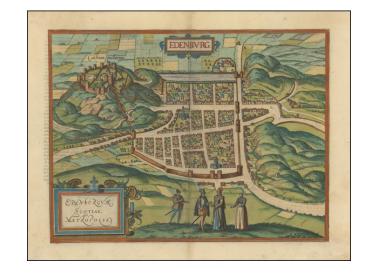

## **Edenburg -- Edenburgum Scotiae Metropolis**

**Stock#:** 94431

Map Maker: Braun & Hogenberg

Date: 1580Place: CologneColor: Uncolored

**Condition:** VG+

**Size:** 17.5 x 13.5 inches

**Price:** \$ 1,400.00

## **Description:**

Finely colored example of the earliest obtainable views of Edinburgh, published by Braun & Hogenberg.

Includes Edinburgh's major 16th Century buildings shown in profile, with no consideration for perspective.

Published for the *Civitates Orbis Terrarum*, the most prolific series of printed town plans from the 16th Century.