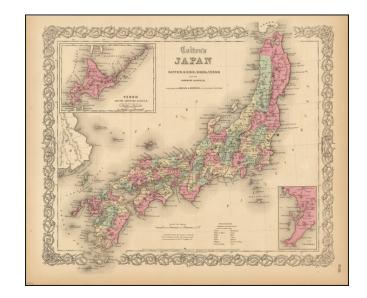

## Colton's Japan Nippon, Kiusiu, Sikok, Yesso and the Japanese Kuriles

**Stock#:** 94385

Map Maker: Johnson & Browning

Date: 1859
Place: New York
Color: Hand Colored

**Condition:** VG

**Size:** 15.5 x 13 inches

## **Description:**

Detailed map of Japan, colored by Prefecture, with insets of Nagasaki and Yesso.

Shows towns, rivers, lakes, mountains, islands, etc. A terrific regional map from J.H. Colton, one of the most prolific American mapmakers of the mid-19th century.

Decorative border.