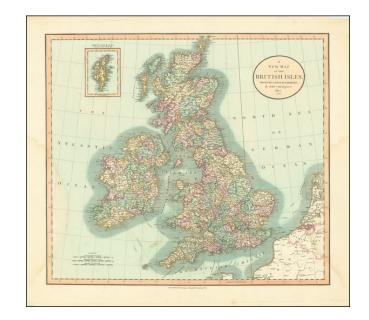

## A New Map of the British Isles, from the Latest Authorities . . . 1807

**Stock#:** 94371 **Map Maker:** Cary

Date: 1807 Place: London

**Color:** Hand Colored

**Condition:** Good

**Size:** 20.5 x 18 inches

## **Description:**

Finely colored example of this detailed map of the British Isles, by John Cary.

Shows shipping routes, roads, rivers, lakes, mountains, islands, etc.