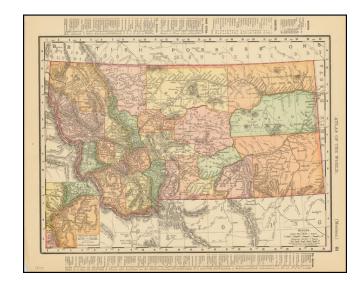

## **Montana**

**Stock#:** 94159

Map Maker: Rand & McNally

Date: 1897Place: ChicagoColor: Condition: VG+

**Size:** 14 x 11.5 inches

**Price:** \$ 125.00

## **Description:**

Attractive Imap of Montana, colored by counties, from the deluxe Rand McNally & Co. New Indexed Atlas.

Shows the extend of the surveys in Montana, along with towns, mountains, rivers, forts, Indian reservations, national cemetaries, post offices, mines, railroads, etc.

Inset of the territory between Butte and Helena.