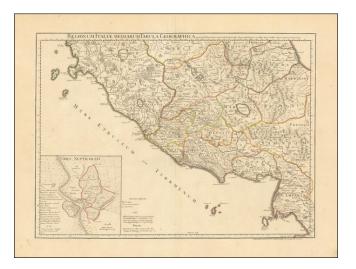

## **Description:**

Detailed map of a portion of Italy, showing the regions in ancient times, including Etruscan Tuscany, Sabini, Vestini, Marruncini, Peligni, Latini, Henrici, Samnium, Volsci, Ausones and part of Ubria and Picentes.

Many early towns, roads, rivers, mountains and lakes are shown.

Includes an inset map showing the 7 hills of Rome.