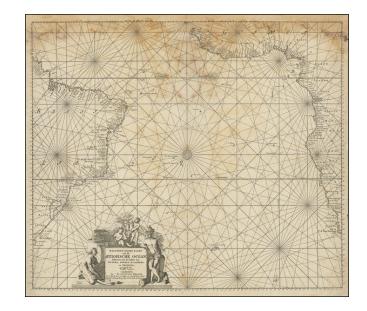

## Wassende-Grade-Kaart van de Aetiopische Ocean bestooten met de kusten van Guinea, Angola, de Caffers en Brasilia . . .

Stock#: 94148 Map Maker: Van Keulen

Date: 1710 circaPlace: AmsterdamColor: Uncolored

## **Description:**

Detailed sea chart of the South Atlantic, published by the leading Dutch chartmaker of the period.

Includes the coastlines of Brazil, Guyana and West Africa.