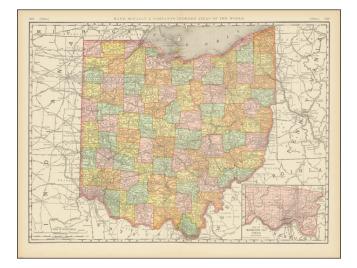

#### **Description:**

The 1898 rendition of Rand, McNally & Co's New Business Atlas Map of Ohio offers an intricate portrayal of the state's geographical landscape, depicting cities, counties, railroads, and rivers. One striking feature is the detailed inset map of Hamilton County, home to Cincinnati, which, according to the 1890 census, was the state's most populous city.

During this period, Ohio was experiencing a significant economic boom, spurred by an expansion in industrial activities and the proliferation of railroads. Ohio's strategic location, robust manufacturing sector, and rich agricultural output positioned it as a linchpin in America's late 19th-century economic growth. This period witnessed burgeoning urban centers such as Cincinnati, which is highlighted prominently in this map's inset.

The map displays the physical and political divisions of the state with distinct color codifications for each county. This feature not only enhances readability but also emphasizes the geopolitical landscape of Ohio as it existed in 1898. The intricacies of the railroad lines underscore the transportation networks vital to the movement of goods and people during this industrious period.