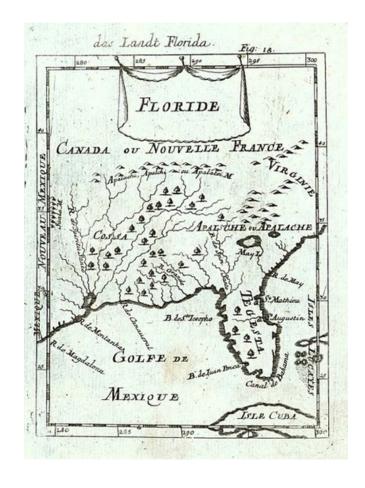

## **Floride**

Stock#: 9403 Map Maker: Mallet

Date: 1686
Place: Frankfurt
Color: Uncolored

**Condition:** VG+

**Size:**  $6 \times 4.5$  inches

Price: SOLD

## **Description:**

Difficult to obtain early map of Florida and the South from the scarce German edition of Mallet's Atlas. The map is based largely upon the earlier maps of Sanson and Du Val, providing excellent detail from the Mississippi Valley to Florida, retaining the apocryphal Lake May and misprojected location and course of the Mississippi. Cumming 106.