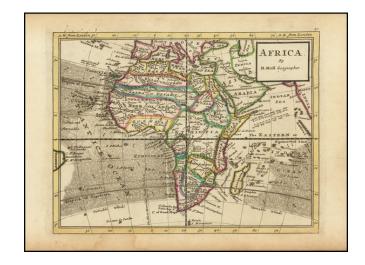

## Africa. By H. Moll Geographer.

**Stock#:** 94017 **Map Maker:** Moll

Date: 1729 circa
Place: London
Color: Outline Color

**Condition:** VG

Size:  $10.5 \times 8$  inches

**Price:** \$ 225.00

## **Description:**

A nice example of Herman Moll's 1729 miniature engraved map of Africa, from his Atlas minor.

The map largely shares its cartography with Moll's large map of Africa from the previous decade.

Wind flows are rendered with parallel lines.

Most of Niger River watershed is termed "Negroland", a term which Moll helped establish in 18th century English mapmaking.