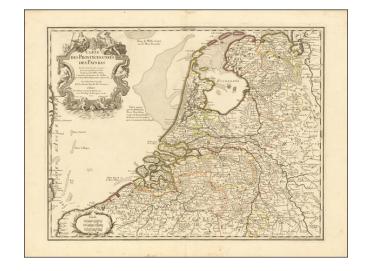

## Carte des Provinces Unies Des Pays Bas . . . 1702

**Stock#:** 93967 **Map Maker:** Buache

**Date:** 1745 **Place:** Paris

**Color:** Outline Color

**Condition:** VG

**Size:** 24.5 x 18.5 inches

**Price:** \$ 245.00

## **Description:**

Nice example of the 1745 edition of Guillaume De L'Isle's detailed map of the Netherlands and Belgium, first published by 1702.

The map includes an elegant allegorical title cartouche, surmounted by Mercury and Triton, with a fishing motiff along the bottom, a tribute to the maritime power of the Low Countries in the 17th and early 18th Century.