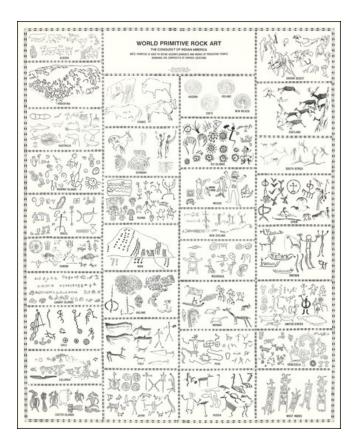

## [ Indian Cave and Rock Paintings ] World Primitive Rock Art -- The Conquest of Indian America

| Stock#:    | 93916  |
|------------|--------|
| Map Maker: | Rieske |

| Date:              | 1982                 |
|--------------------|----------------------|
| Place:             | Salt Lake City, Utah |
| Color:             | Uncolored            |
| <b>Condition</b> : | VG+                  |
| Size:              | 22.25 x 28 inches    |
|                    |                      |

## **Description:**

Designed by William Rieske and published in Salt Lake City by Historic Indian Publishers in 1981.

The image was originally issued as part of a set of 'Cultural Maps of North America.'

We locate examples at the University of Oklahoma, the Crazy Horse Memorial, and the Library of Congress.