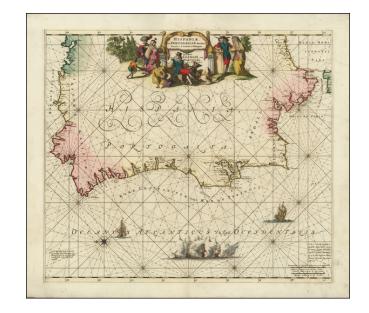

## **Description:**

An impressive Ottens edition of this sea chart displaying the Iberian coast between Bilbao and Malaga, with east positioned at the top. The chart provides a captivating and detailed view of the coastline, highlighting prominent cities such as Porto and Lisbon, as well as featuring the Gibraltar and the Strait of Gibraltar.

A notable aspect of this map is the elaborate cartouche within the Iberian Peninsula, which showcases a variety of figures. Some of these figures appear to depict Spaniards subjugating foreign peoples, providing a glimpse into the historical context of the region during the time of the chart's creation.

The sea chart captures the intricacies of the coastal geography, offering valuable information about the ports, cities, and key landmarks along the Iberian coast. Its artistic elements, such as the elaborate cartouche, further contribute to the map's visual appeal and historical significance.

As a captivating representation of the Iberian coast, this sea chart serves as an important historical document, showcasing both the geographical features of the region and the cultural context of the time. Its richness in detail and artistic presentation make it a valuable resource for those interested in the history and geography of Spain and Portugal.