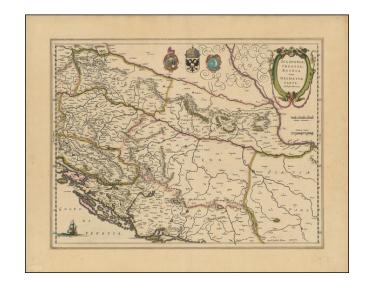

### **Description:**

"Sclavonia, Croatia, Bosnia, cum Dalmatiae cum Dalmatiae Parte . . ." is a highly detailed map of a segment of the Balkans, created by Willem Janszoon Blaeu and published in Amsterdam circa 1640. The map includes the present-day territories of Croatia, Slovenia, Bosnia, and parts of Serbia and Montenegro.

As a product of the Golden Age of Dutch Cartography, this map exemplifies the skill and precision for which Blaeu and his contemporaries were renowned. The region's geography and topography are meticulously depicted, providing an insight into the contemporary understanding of the Balkan landscape. Given the turbulent history of the area, such a document serves as an important record of its geopolitical context in the mid-17th century.

The map is more than a geographical representation; it is also a work of art. Adorned with a beautifully illustrated title cartouche and three coats of arms, it exemplifies the aesthetic standards of Dutch cartography during this era. These decorative elements do not merely serve an aesthetic function but are also symbolic of the region's political divisions and allegiances.

This map's intricate detailing extends to its representation of various geographical features, from mountains and rivers to towns and cities. Such granularity not only speaks to the cartographer's meticulousness but also makes the map a valuable resource for understanding the region's historical geography.