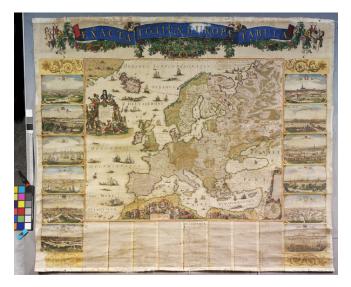

## Barry Lawrence Ruderman Antique Maps Inc.

7407 La Jolla Boulevard La Jolla, CA 92037

www.raremaps.com

(858) 551-8500 blr@raremaps.com

(Wall Map of Europe) Europa. To The Most Illustrious and Puissant Monarch, Willjam the III, By the Grace of God of England, Scotland, France and Ireland King Defender of the Faith &c. This Geographical and Hydrographical Map of Europe Together with three other Parts of the World, to wit Asia, Africa, and America, composed with great Experience and Labour, is with all Submission Dedicated, By His Majesties most humble and obedient Vassal. Nic. Visscher.

## **Description:**

Second state.