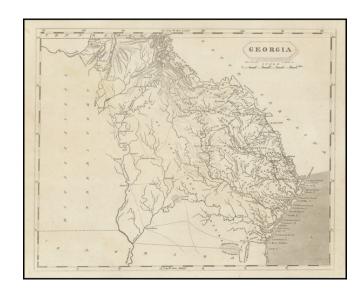

## **Description:**

Fine example of Arrowsmith & Lewis' map of Georgia, engraved by Samuel Lewis.

The map is one of the first maps to show Georgia, after the creation of Mississippi Territory in 1802.

Includes early roads, towns, rivers and other details.

In the west, a massive "Country of the Creek Indians is shown," dominating the western part of the state.