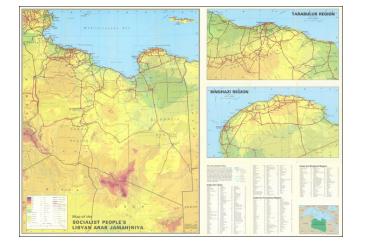

## Map of the Socialist People's Libyan Arab Jamahiriya, with city maps of Tarabulus and Binghazi

Stock#:93830Map Maker:Malt International

| Date:             | 1985 circa                   |
|-------------------|------------------------------|
| Place:            | Beirut                       |
| Color:            | Color                        |
| <b>Condition:</b> | VG+                          |
| Size:             | 19.5 x 25 inches Primary map |
| Price:            | \$ 295.00                    |

## **Description:**

Political map with relief shown by hill shading, tinting and spot heights. Shows transport links, oil and gas fields, places of interest, and international and administrative boundaries.

The map features an additional six inset maps, three focused on Tarabulus and three on Benghazi.

The verso image features political, economic, and environmental information about the area.