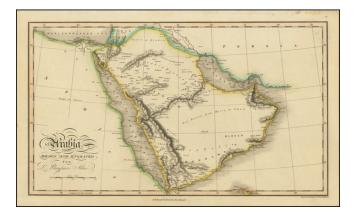

### Arabia Drawn and Engraved for Dr. Playfairs Atlas

| Stock#:           | 93482            |
|-------------------|------------------|
| Map Maker:        | Macredie         |
| Date:             | 1821             |
| Place:            | Edinburgh        |
| Color:            | Hand Colored     |
| <b>Condition:</b> | VG+              |
| Size:             | 18 x 10.5 inches |
| Price:            | \$ 750.00        |

## **Description**:

Rare map of the Arabian Peninsula, published in Edinburgh.

The map provides a fascinating look at the vast and diverse region with several major kingdoms, sheikdoms, and tribes.

At the time, Arabia was home to several major kingdoms and sheikdoms. The region which would become known as Saudi Arabia was begining to form around the rule of the Saud family, who began to establish their influence and rule in first half of the 18th Century.