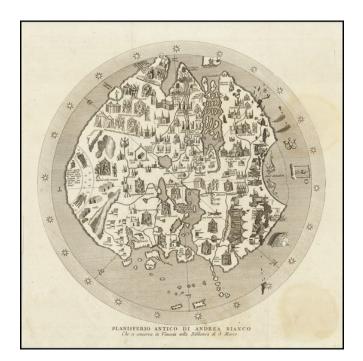

#### Preserving A 15th Century Mappa Mundi

Rare 18th Century Italian facsimile example of Fra. Mauro's 9 sheet World Map, originally done in 1450.

Oriented with East at the top, Fra Mauro's pre-Columbian World map is considered the greatest memorial of medieval cartography. The map is believed to have been made around 1450 by the Venetian monk Fra Mauro. It is a circular planisphere drawn on parchment and set in a wooden frame, about two meters in diameter. A copy of the world map was made by Fra Mauro and his assistant Andrea Bianco, a sailor-cartographer, under a commission by King Afonso V of Portugal. This copy was completed on April 24, 1459, and sent to Portugal, but did not survive to the present day.

The original Mauro map was discovered in the monastery of San Michel in Isola, Murano, where the Camaldolese cartographer had his studio. The map now hangs in a stairway in the Biblioteca Nazionale Marciana in Venice, but is visible by entering in the Museo Correr, where it is accessible from the easternmost room upon request to the museum attendants there.

This Italian 18th Century edition of the map is one of the few extent early facsimiles of early world maps and is very rare on the market.