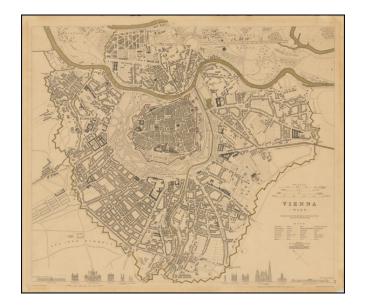

#### **Description:**

A fabulous town plan of Vienna, with profiles of 12 famous structures at the bottom of the map. In the map, we see the city's layout before the rebuilding of the city in the late 19th century and the development of the Ringstrasse. As with most SDUK city maps, detail is extensive in this example.

In the map, the city retains its early layout with two sets of ramparts, one around the outer perimeter of the city and one just around the Innere Stadt. The two cities would not be joined politically or spatially until the mid-19th century when the ramparts were dismantled and replaced by the Ringstrasse. This ring road, attractive in its own right, is commonly used as a prime example of "historicism," or how time defines the use of space. The early ramparts made for a crowded and separated city which lead to its medieval characteristics, while the Ringstrasse allowed for a more connected and inclusive use of space.

Around the city we see the many public parks that can still be found. The Prater extends from the Donaukanal to the Danube proper providing an open space where Viennese residents could relax. The buildings shown at the bottom provide a view on some of the older monuments of Vienna, not all of which are still around. While some of these are still popular destinations, especially in the Innere Stadt, most of the now-famous buildings of Vienna were soon to be built in revolutionary styles, some of which would develop in Vienna itself.

This is one of the best 19th-century English-language town plans to appear in a commercial atlas.