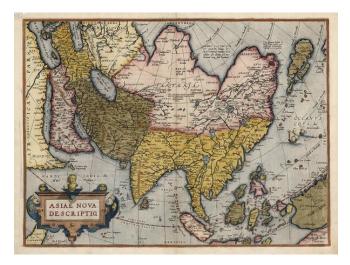

## Barry Lawrence Ruderman Antique Maps Inc.

7407 La Jolla Boulevard La Jolla, CA 92037 www.raremaps.com

(858) 551-8500 blr@raremaps.com

Asiae Nova Descriptio

| Stock#:           | 9337           |
|-------------------|----------------|
| Map Maker:        | Ortelius       |
| Date:             | 1570           |
| Place:            | Antwerp        |
| Color:            | Hand Colored   |
| <b>Condition:</b> | VG+            |
| Size:             | 19 x 15 inches |
| Price:            | SOLD           |

## **Description:**

True first state of Ortelius' map of Asia, with Latin text on the verso. The first state is rare, having been issued from 1570 to 1574, this copy being drawn from a 1570 edition of the atlas. A marvelous misprojection of Japan and Southeast Asia. Very distinct Northeast Passage. Includes sailing ships and other embellishments. Van Den Broecke 7.