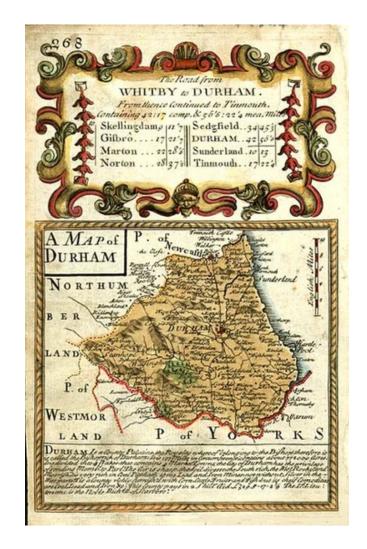

## **Description:**

Attractive county map from Owen & Bowen's Britannia Depicta, published by Robert Bowles in London during the first half of the 18th Century. The maps show towns, roads, rivers, forests, and other local features, along with a coat of arms and decorative detail at the top of each map and local facts concering the county.