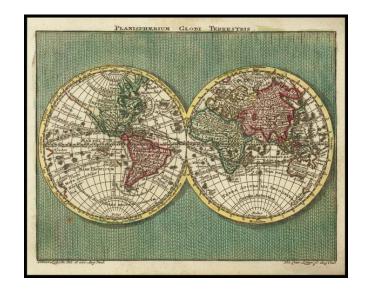

## Planisphaerium Globi Terrestris

**Stock#:** 93287

Map Maker: Lotter / Lobeck

Date: 1760Place: AugsburgColor: Hand Colored

**Condition:** VG

**Size:** 5 x 4 inches

**Price:** \$ 345.00

## **Description:**

Detailed miniature map of the World, from Lotter's Atlas Geographicus Portabilis.

The map shows an incomplete New Zealand and Australia and a continuous land bridge from North America to Asia.

In the northwest of North America, a massive river hints at both the Sea of the West (not shown) and Lahontan's Longue River.