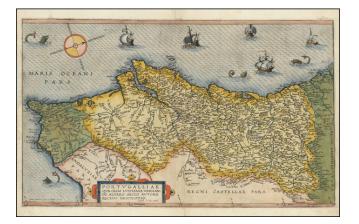

## Portugalliae Quae Olim Lusitania Vernando Alvaro Secco Autore Recens Descriptio

Stock#:93121Map Maker:de Jode

Date:1578Place:AntwerpColor:Hand ColoredCondition:VG+Size:20.5 x 12.5 inches

**Price:** \$ 2,800.00

### 16th Century Antique Map of Portugal

Finely executed map of Portugal, published by Dutch mapmaker Gerard De Jode, oriented with west at the top of the map.

De Jode's map is based upon the work of Fernando Alvarez Secco, and was engraved by Joannes and Lucas van Doetecum.