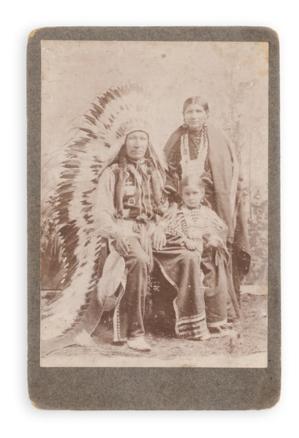

## (Native American Photograph) [Cabinet card of Native American family, including man with head dress or war bonnet]

**Stock#:** 93104 **Map Maker:** Anonymous

**Date:** 1880 circa

**Place:** n.p.

**Color:** Uncolored **Condition:** Good

## **Description:**

A dignified portrait of a Native American family, including a man with a full feather head dress or war bonnet, a sign of high standing based on earned distinction among Plains tribes. A woman and a young girl stand next to the seated man.