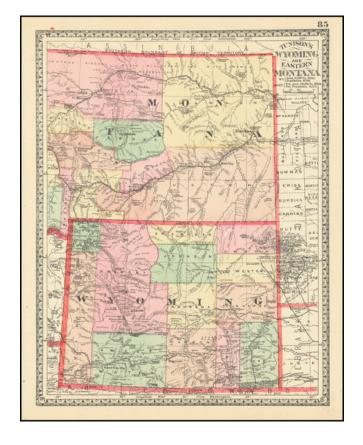

## Wyoming and Eastern Montana

**Stock#:** 93070 **Map Maker:** Tunison

Date: 1885Place: ChicagoColor: Condition: VG+

**Size:**  $10 \times 13$  inches

**Price:** \$ 175.00

## **Description:**

Interesting map of Wyoming and Eastern Montana, published by H.C. Tunison.

The map includes counties, towns, mines, roads, rivers, mountains, lakes, forts, Indian settlements and reservations, etc.

Only 7 Wyoming Counties.

Tunison maps are prized for their detail and unusual style. Distances from point to point along railroad routes are shown.