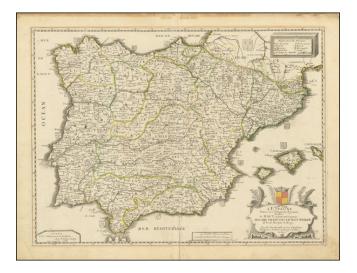

## L'Espagne Divisee en ses Principaux Royaumes . . . 1677 [Shows Balearic Islands]

| Stock#:    | 92898            |
|------------|------------------|
| Map Maker: | Du Val           |
| Date:      | 1677             |
| Place:     | Paris            |
| Color:     | Outline Color    |
| Condition: | VG               |
| Size:      | 20.5 x 15 inches |
| Price:     | \$ 375.00        |

## **Description:**

Nice example of this scarce map of the Iberian Peninsula by Pierre Du Val, published in Paris.

Includes over 20 regional coats of arms throughout the map.

Lengthy note on verso in an old hand.