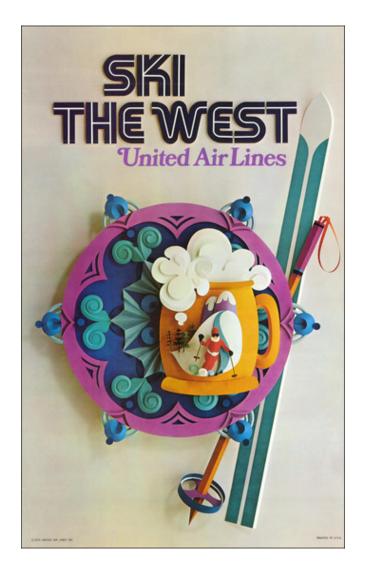

### **Description:**

Fun and lively travel poster advertising skiing holidays in the American West, produced by United Airlines.

The poster shows a snowflake, a ski, and a bursting hot chocolate with a small figure of a Santa Clausdressed skier. All elements are designed in a fantastic 1970s-style colorful of the type today emulated by retro Patagonia fleeces.

The poster was issued in 1972.