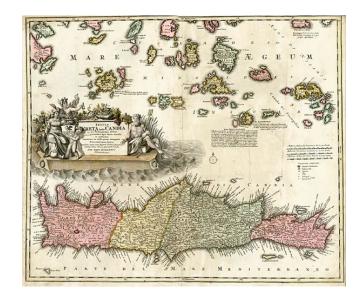

## Insula Creta Hodie Candia....

**Stock#:** 9274 **Map Maker:** Homann

**Date:** 1720

Place: Nuremberg
Color: Hand Colored

**Condition:** VG-

**Size:** 23 x 19 inches

**Price:** SOLD

## **Description:**

Decorative regional map of the southern Greek Islands, Aegean and Crete. Minor soiling, repaired fold splits and repaired tears and a bit of extra creasing, but a nice example of this decorative map at a bargain price. Zackarakis 1004. Unusual early color example with colored cartouche.