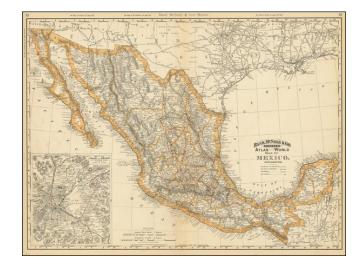

## **Description:**

Rand McNally's large double-page atlas map of Mexico, showing the country in fine detail at the end of the 19th century.

The map shows all of the country's railroads and includes a large inset of Mexico City and the Valley of Mexico in the lower left. The populations of major cities are labeled to the left of the ma