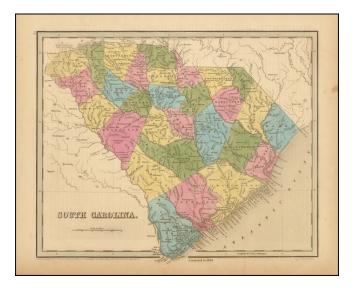

## South Carolina

| Stock#:    | 92535          |
|------------|----------------|
| Map Maker: | Bradford       |
| Date:      | 1846           |
| Place:     | Boston         |
| Color:     | Hand Colored   |
| Condition: | VG             |
| Size:      | 14 x 12 inches |
| Price:     | \$ 165.00      |

## **Description:**

A nice example of the first edition of Bradford's large format map of South Carolina.

Rare outline color example. The map is colored by counties and shows towns, swamps, forts, roads, lakes, rivers, islands, etc.