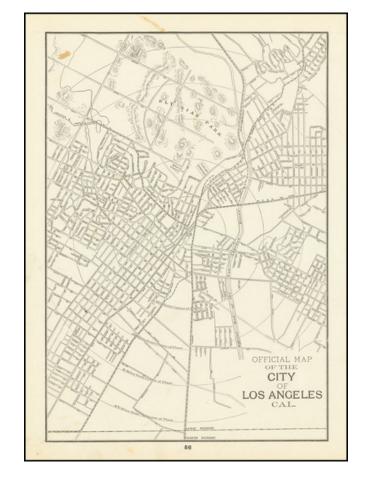

## Official Map of the City of Los Angeles Cal. (San Diego on the verso)

Stock#: 92366 Map Maker: Cram

Date: 1892 Place: Chicago Color: Uncolored

**Condition:** VG+

**Size:** 9 x 13 inches

**Price:** \$ 245.00

## **Description:**

Scarce early Cram map of Los Angeles, one of the earliest obtainable separately issued maps of Los Angeles, most likely from the Atlas of the Pacific Coast.

The city is shown at a much earlier stage in its development than Cram's later map of Los Angeles, issued circa 1899.