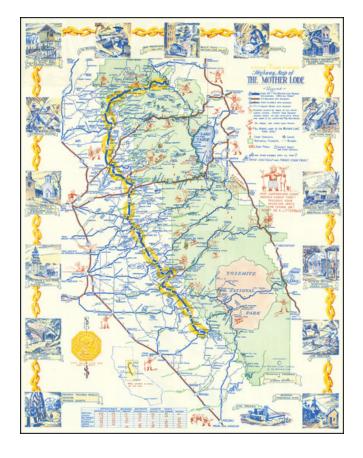

## The Golden Chain Council Highway Map of the Northern & Southern Mines The Mother Lode

**Stock#:** 92347 **Map Maker:** Wintle

Date: 1955Place: OaklandColor: Condition: VG+

**Size:** 17 x 22 inches

**Price:** SOLD

## **Description:**

Decorative pictorial map of the Gold Regions of California.

Includes 17 decorative vignettes and many annotations. Highly detailed. Includes Smokey The Bear.

Difficult to date the map, as estimates of its age range from the 1950s to the early 1980s.