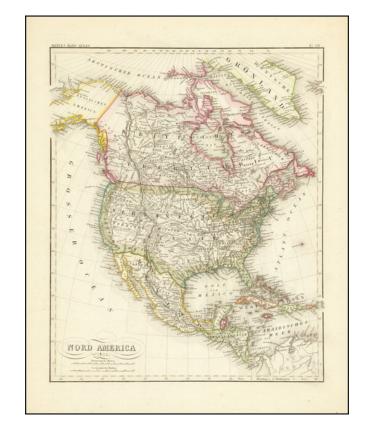

## **Description:**

Highly detailed map of North America, published by Meyer.

The map shows Russian America, pre-Gadsden US-Mexico border and other early interesting territorial features, including large representations of:

- Oregon Territory (including Washington and Idaho)
- Utah Territory (including Nevada)
- New Mexico Territory (including Arizona)
- Missouri Territory (including Montana, Wyoming, Colorado, the Dakotas and Nebraska)
- Indian Territory (including Coloado and Kansas)
- Oversized Minnesota Territory