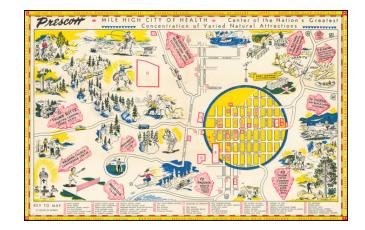

## Prescott -- Mile High City of Health -- Center of the Nations Greatest Concentration of Varied Natural Attractions

**Stock#:** 92308 **Map Maker:** La Benz

**Date:** 1950 circa

**Place:** Prescott, Arizona

## **Description:**

Scarce pictorial map promoting Prescott and Yavapai County.

The view includes primarily summer and winter recreational themes, woven around a road map of the area, with a small plan of Prescott at the center.

A scarce and interesting map.