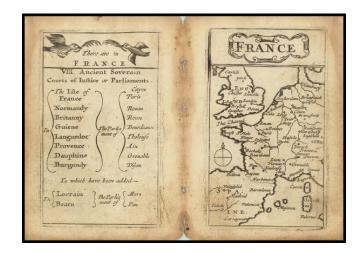

## **Description:**

Rare early miniature English map of France, which appeared in John Seller's Atlas Minimus or a Book of Geography Shewing all the Empires, Monarchies, Kingdomes, Regions, Dominions Principalities and Countries of the World.

Seller's *Atlas Minimus* is among the rarest and most sought after miniature atlases.

The last complete example of the atlas to appear at auction was the Wardington copy in 2006, which sold for about \$22,000.