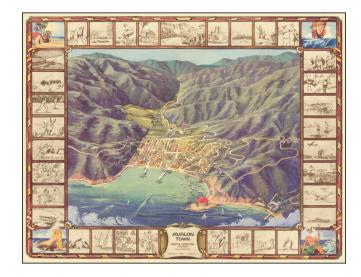

## Pictorial Map of Avalon, During the Catalina Golden Age

Decorative birdseye view of the town of Avalon on Santa Catalina Island, off the coast of Southern California.

Includes a striking birdseye view of the town, Casino, harbor and vicinity, showing streets, buildings, piers and a host of other details. The view is ringed by 36 vignettes showing various local and fictional scenes. On the back is a large map of the Island and a directory for Avalon Town.

One of the few large format views of Avalon.

Original artwork by Wren Lister.