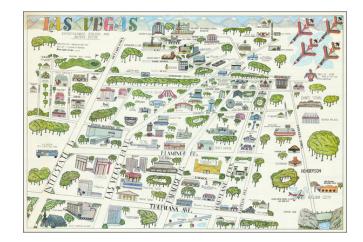

## **Description:**

Wonderful, scarce pictorial bird's-eye view map from 1979, produced by Marsha Bayyat, Susan P. Bayrd, and Pro Art Ltd.

The map illustrates many famous businesses and landmarks of Las Vegas, including Caesars Palace, the MGM Grand, Dunes, etc.

The Hoover Dam is at the lower right corner. Nellis Air Force Base, home of the Thunderbirds, is shown in the upper right corner.

The map captures Vegas when the rudiments of its modern identity were forming.