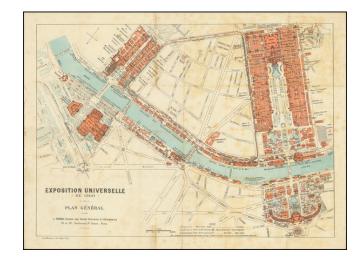

## [Paris World's Fair] Exposition Universelle de 1900 -- Plan General

**Stock#:** 92123 **Map Maker:** Taride

Date: 1900 circaPlace: ParisColor: ColorCondition: Good

**Size:** 15.8 x 11.4 inches

**Price:** \$ 245.00

## **Description:**

Detailed map of the areas of the portion of Paris along the Seine River between Champ de Mars and and Place de Invalides, prepared for visitors to the 1900 Paris Exposition.

On the verso is a map of the Vincennes Annex for the World's Fair, built around Lake Daumensil in the Paris Zoological Park.