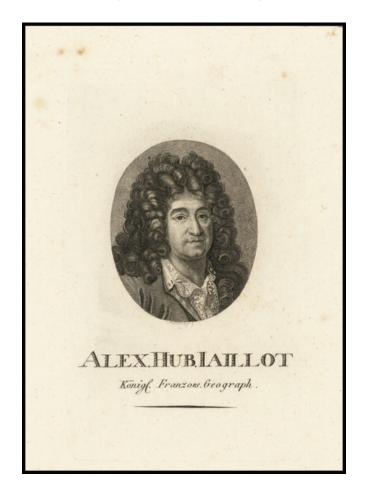

## (Portrait of Alexis-Hubert Jaillot) Alex. Hub. Iallot Konigl. Franzoes. Geograph.

**Stock#:** 92091

Map Maker: Westermayr

Date: 1802 circa
Place: Weimar
Color: Uncolored

**Condition:** VG

**Size:**  $3.5 \times 5.5$  inches (plate size)

## **Description:**

Oval portrait of Alexis-Hubert Jaillot engraved by Konrad Westermayr after a half-length portrait by Cornelis Vermeulen, itself after a painting by the French artist Culin. Westermayer's engraving was printed by Adam Christian Gaspari and Friedrich Justin Bertuch for their periodical *Allgemeine geographische Ephemeriden*.