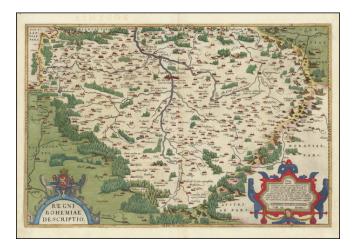

## Barry Lawrence Ruderman Antique Maps Inc.

7407 La Jolla Boulevard La Jolla, CA 92037

www.raremaps.com

(858) 551-8500 blr@raremaps.com

**Regni Bohemiae Descriptio** 

| Stock#:           | 91978            |
|-------------------|------------------|
| Map Maker:        | Ortelius         |
| Date:             | 1574             |
| Place:            | Antwerp          |
| Color:            | Hand Colored     |
| <b>Condition:</b> | VG+              |
| Size:             | 20 x 13.5 inches |
| Price:            | \$ 575.00        |

## **Description:**

Fine old color example of Ortelius' decorative map of Bohemia, centered on Prague, based upon regional maps by Johann Criginger (1521-1571).

The map shows remarkable detail, including towns, rivers, woods and other features. Two gorgeous cartouches and a coat of arms. The map is from Ortelius' *Theatrum Orbis Terrarum*, the first modern atlas of the World.