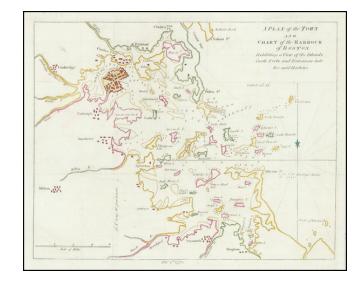

## A Plan of the Town and Chart of the Harbour of Boston Exhibiting a View of the Islands Castle Forts and Entrances into said Harbour

**Stock#:** 91900

Map Maker: Gentleman's Magazine

Date: 1775
Place: London

## **Description:**

Detailed Colonial era plan of Boston Harbor and environs, from Hingham to Chelsea.

The map is dated February 1st, 1775 and was issued on the eve of the first shots of the American Revolution.