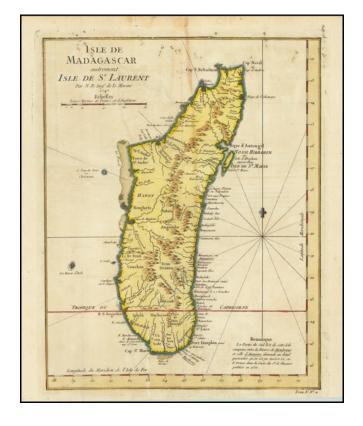

## **Description:**

Detailed map of Madagascar from one of the most important compilations of voyages published in the mid-18th century.

The map is highly detailed, showing relief pictorially and numerous rivers, settlements, coastal features, and more. A note in the lower right of the map states that the southeast of the island, presumably the most mapped part, contains too much detail to be shown on the present map.